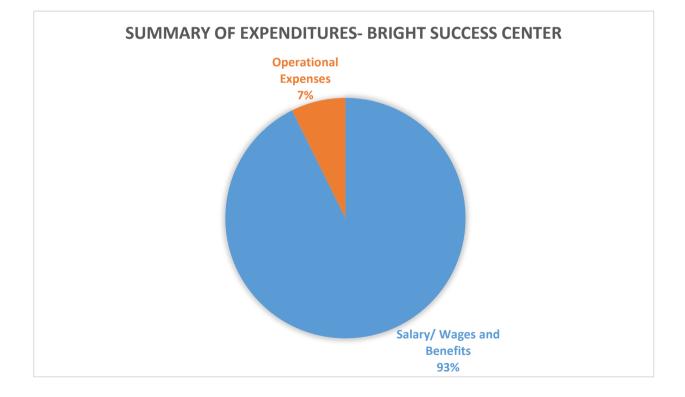

| Summary of Expenditures:            |         |  |  |
|-------------------------------------|---------|--|--|
| Employee Salary/ Wages and Benefits | 831,996 |  |  |
| Operational Expenses                | 65,734  |  |  |
| Total                               | 897,729 |  |  |