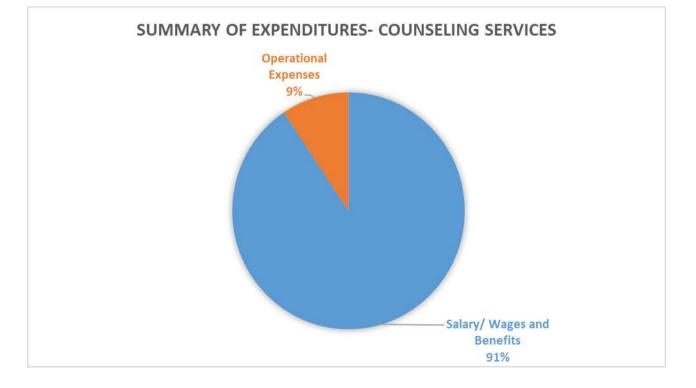

| Summary of Expenditures:            |         |  |
|-------------------------------------|---------|--|
| Employee Salary/ Wages and Benefits | 892,828 |  |
| Operational Expenses                | 92,575  |  |
| Total                               | 985,403 |  |