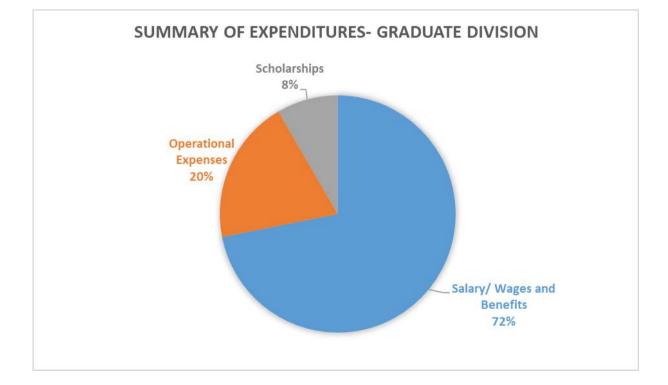

| Summary of Expenditures:            |         |
|-------------------------------------|---------|
| Employee Salary/ Wages and Benefits | 129,718 |
| Operational Expenses                | 35,594  |
| Scholarships                        | 15,147  |
| Total                               | 180,459 |