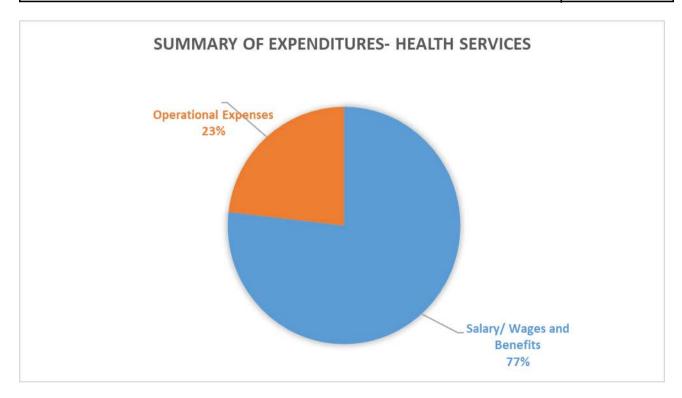

| Summary of Expenditures:            |           |  |
|-------------------------------------|-----------|--|
| Employee Salary/ Wages and Benefits | 1,171,351 |  |
| Operational Expenses                | 353,796   |  |
| Total                               | 1,525,148 |  |