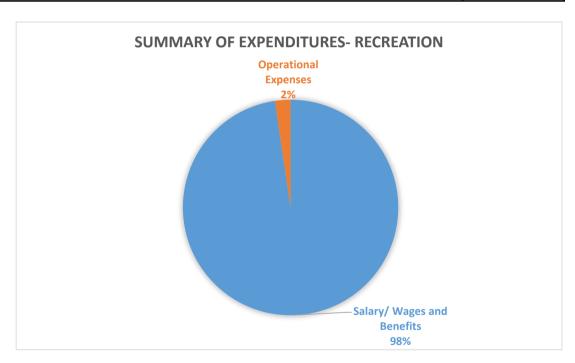

| Summary of Expenditures:            |         |  |  |  |
|-------------------------------------|---------|--|--|--|
| Employee Salary/ Wages and Benefits | 554,694 |  |  |  |
| Operational Expenses                | 13,168  |  |  |  |
| Total                               | 567,862 |  |  |  |