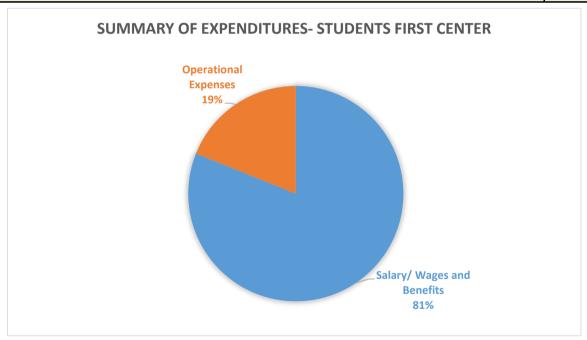

| Summary of Expenditures:            |         |  |  |  |
|-------------------------------------|---------|--|--|--|
| Employee Salary/ Wages and Benefits | 231,170 |  |  |  |
| Operational Expenses                | 53,967  |  |  |  |
| Total                               | 285,137 |  |  |  |