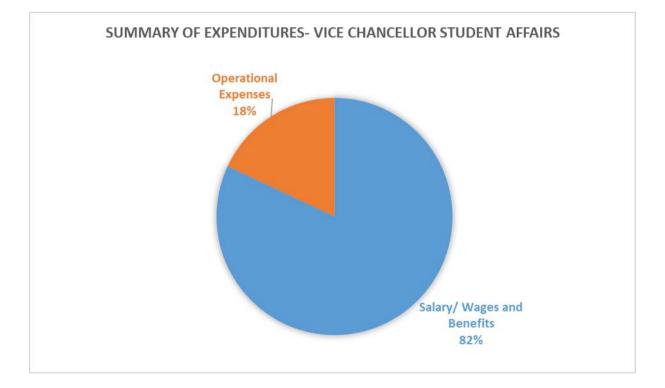

| Summary of Expenditures:            |         |  |
|-------------------------------------|---------|--|
| Employee Salary/ Wages and Benefits | 470,346 |  |
| Operational Expenses                | 103,454 |  |
| Total                               | 573,800 |  |